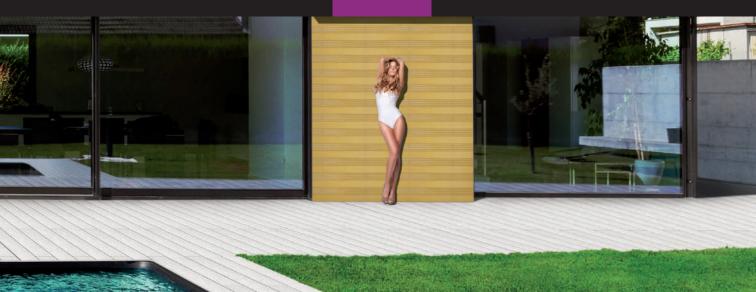

### CHARACTERISTICS

The Disegna Walling ventilated facade range comes in two different finishes: grooved and smooth. Each board is reversible, making it possible to choose the finish when installing it. Its installation system of male-female profiles and hidden stainless steel fixing clip, guarantees correct fixing and stability of the boards at all times.

## THE PERFECT SOLUTION FOR THE MOST CHALLENGING PROJECTS

As a result from continuous investigation work and a meticulous manufacturing process, we make the ventilated facade system a reality. It is a high-tech, functional construction solution, made using WPC (Wood Plastic Composite), with optimal technical performance and neat aesthetic, that adapts to the needs of the most challenging applications and projects.