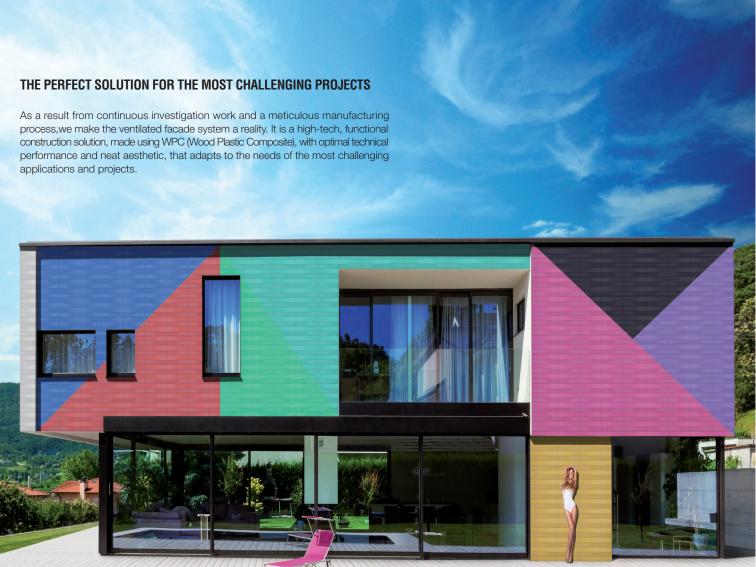

## THE PERFECT SOLUTION FOR THE MOST CHALLENGING PROJECTS

As a result from continuous investigation work and a meticulous manufacturing process, we make the ventilated facade system a reality. It is a high-tech, functional construction solution, made using WPC (Wood Plastic Composite), with optimal technical performance and neat aesthetic, that adapts to the needs of the most challenging applications and projects.